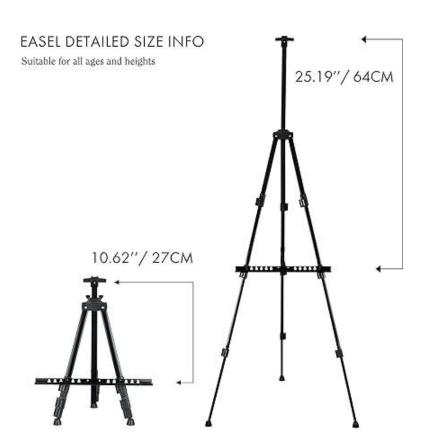

## **Tripod For Painting Stand**

Artify 66 Inches Double Tier Easel Stand, <u>Adjustable Height From Stand</u> 22-66", Tripod for Painting and Display with a Carrying Bag, Pack, Black

## **About this item**

- ✓ Double-Layer: Bigger object can be held because it is displayable in two different layers in terms of height.
- ✓ Instruction: Metal material, very stable, can be applied to tools within 5KG, the maximum load-bearing capacity is 5KG.
- ✓ Tall & Adjustable: 22 66" height is comfortable to stand and paint especially for tall users, also suitable for canvas. Meanwhile, it can also be used on the tabletop or any height <u>Display Stand</u> in between.